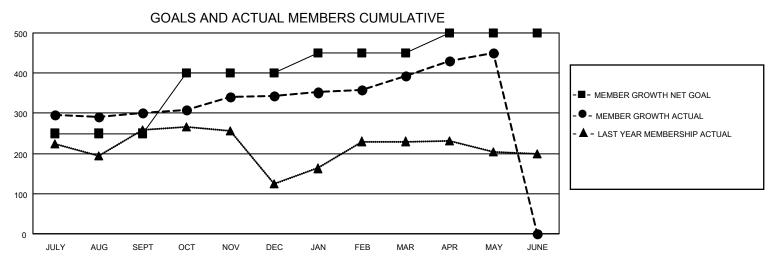

## Clubs Members **RESULTS FOR 2022-2023 RESULTS FOR 2022-2023** NEW CLUB GOAL **NEW CLUBS** DROPPED CLUBS MEMBER GROWTH NET MEMBER GROWTH DROPPED QUARTER QUARTER MEMBERS ACTUAL **GOAL ACTUAL** (including transfers) 6 6 3 81 JULY/AUG/SEPT JULY/AUG/SEPT 250 393 2 207 150 277 OCT/NOV/DEC OCT/NOV/DEC 3 0 JAN/FEB/MAR JAN/FEB/MAR 50 91 33 50 28 93 APR/MAY/JUNE APR/MAY/JUNE