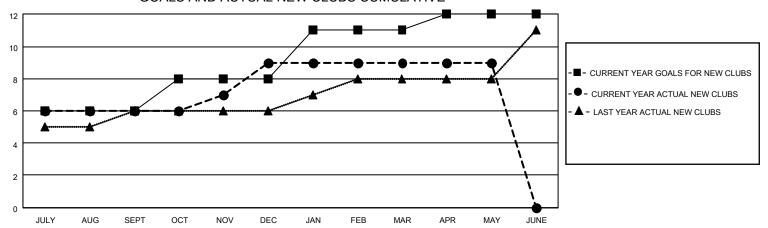

## Clubs Members **RESULTS FOR 2022-2023 RESULTS FOR 2022-2023** NEW CLUB GOAL **NEW CLUBS** DROPPED CLUBS MEMBER GROWTH NET MEMBER GROWTH DROPPED QUARTER QUARTER MEMBERS ACTUAL **GOAL ACTUAL** (including transfers) 6 6 3 81 JULY/AUG/SEPT JULY/AUG/SEPT 250 393 2 207 150 277 OCT/NOV/DEC OCT/NOV/DEC 3 0 JAN/FEB/MAR JAN/FEB/MAR 50 91 33 50 28 93 APR/MAY/JUNE APR/MAY/JUNE